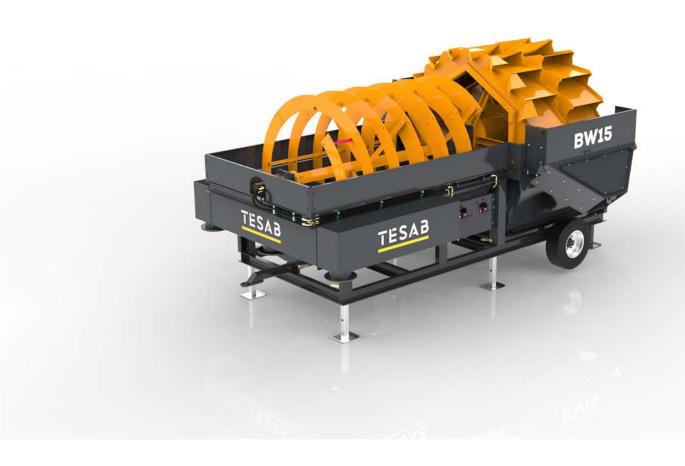

#### **DESCRIPTION**

Heavy Duty Bucket Wheel Sand Dewatering:

- 2.6m Diameter Bucket Wheel
- 2.66m Length Spiral
- High Capacity
- Efficient Production
- Low Power & Running Cost
- Containerized Transport

#### **DIMENSIONS AND WEIGHTS**

Length – Working 6.2m (20' - 4")
Width – Working 4.3m (14' - 1")
Height – Working 3.25m (10' - 8")

Weight 15,000kg (33,070 lbs.) Estimated

#### **BUCKET WHEEL**

Bucket Wheel Diameter 2600mm (8' - 6") Bucket Overall Open Width 1380mm (4' - 6")

Number of Buckets 36

Gearbox Brevini CTU3300

Max Torque 35000Nm Ratio 130:1

Motor Danfoss / Eaton OMR 160 Speed 0 to 3.5rpm Adjustable

#### **SCREW**

Screw Diameter 2100mm (6' - 11")
Screw Length 2660mm (8' - 9")
Gearbox Brevini ED2046

Ratio 25:1

Motor Danfoss / Eaton OMSS 250 Speed 0 to 11rpm Adjustable

#### **WEIR SYSTEM**

Height Adjustable YES

Total Weir Length 40m (131' - 2")
Water Exits 3 Off Selectable
Flange Connection 10" DN250 PN10