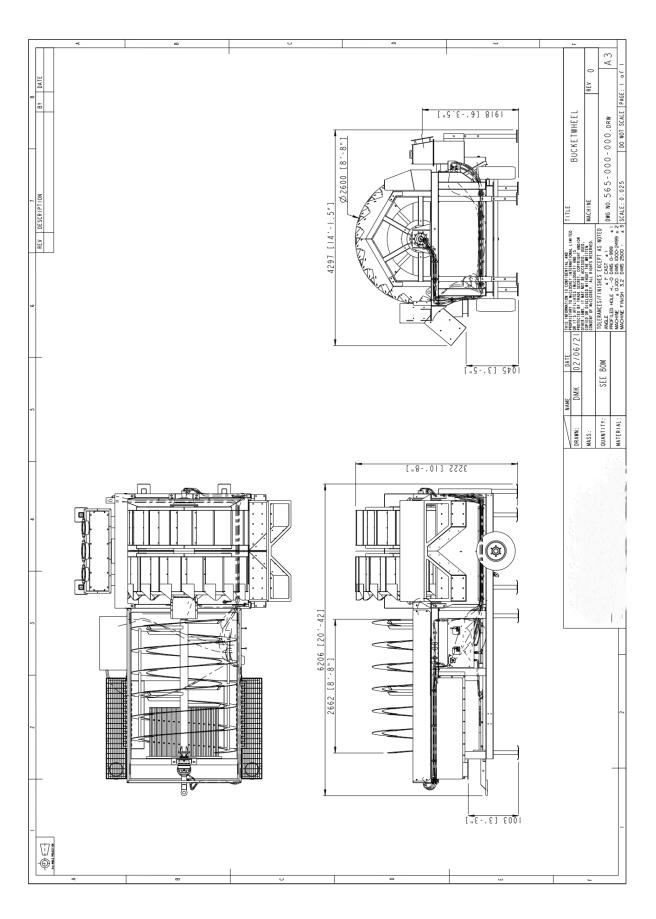

#### **DIMENSIONS AND WEIGHTS**

Length – Working 6.2m (20' - 4")
Width – Working 4.3m (14' - 1")
Height – Working 3.25m (10' - 8")

Weight 15,000kg (33,070 lbs.) Estimated

#### **BUCKET WHEEL**

Bucket Wheel Diameter 2600mm (8' - 6") Bucket Overall Open Width 1380mm (4' - 6")

Number of Buckets 36

Gearbox Brevini CTU3300

Max Torque 35000Nm Ratio 130:1

Motor Danfoss / Eaton OMR 160 Speed 0 to 3.5rpm Adjustable

#### **SCREW**

Screw Diameter 2100mm (6' - 11")
Screw Length 2660mm (8' - 9")
Gearbox Brevini ED2046

Ratio 25:1

Motor Danfoss / Eaton OMSS 250 Speed 0 to 11rpm Adjustable