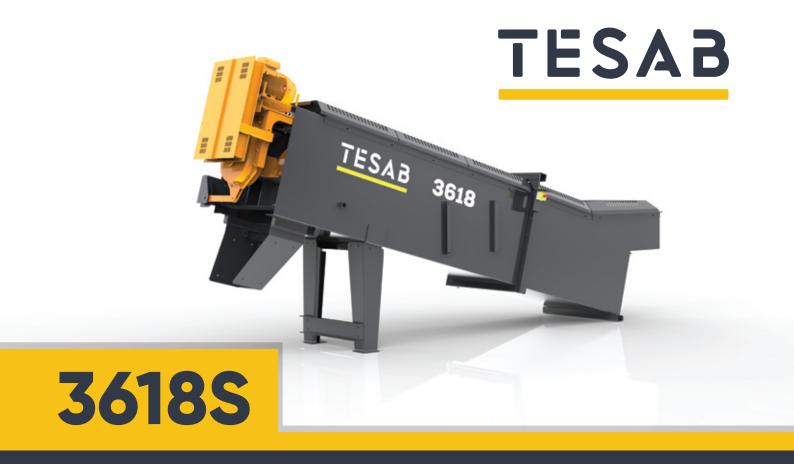

### COARSE MATERIAL WASHER

36" diameter x 18ft long single coarse material washer. 3618S comes with the following features as standard:

### **FEATURES & BENEFITS**

- 36" x 18 ft single screw.
- Overflow flume with adjustable weir.
- Lined material discharge chute.
- Heavy duty construction hull.
- Spiral flights and blade style shaft.
- Replaceable screw shoe liners and paddles.
- Multi-sealed lower outboard bearing housing assembly.
- Heavy duty gearbox.
- Fully guarded belt drive system
- Containerized transport.