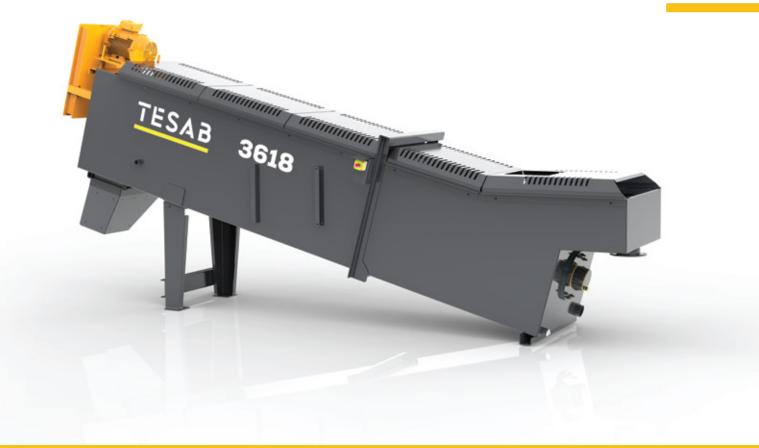

### COARSE MATERIAL WASHER

36" diameter x 18ft long single coarse material washer. 3618S comes with the following features as standard:

### **FEATURES & BENEFITS**

- 36" x 18 ft single screw.
- Overflow flume with adjustable weir.
- Lined material discharge chute.
- Heavy duty construction hull.
- Spiral flights and blade style shaft.
- Replaceable screw shoe liners and paddles.
- Multi-sealed lower outboard bearing housing assembly.
- Heavy duty gearbox.
- Fully guarded belt drive system
- Containerized transport.