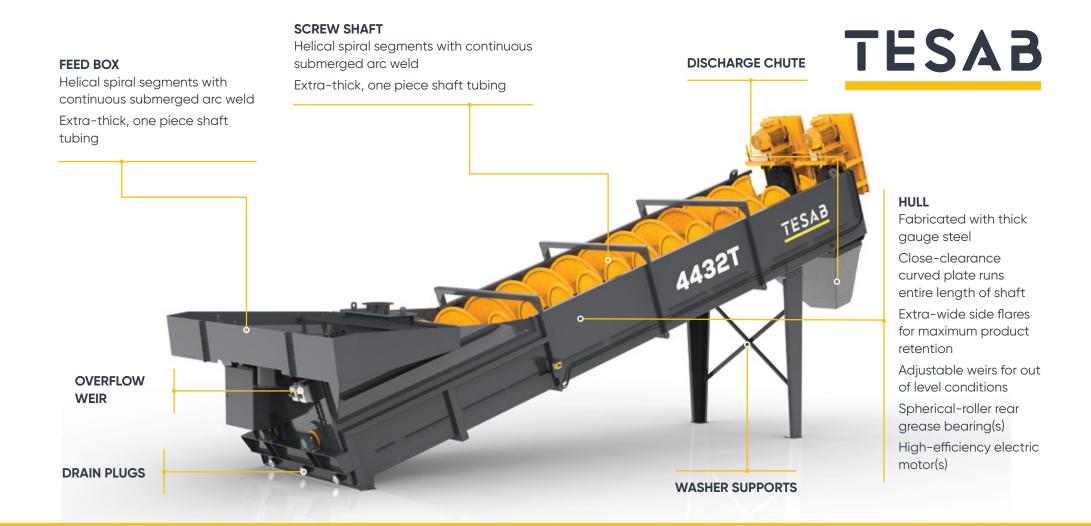

## FEATURES & BENEFITS

- Overflow flume and adjustable weir
- Material discharge chute
- Heavy duty hull
- Large pool area giving maximum capacity
- Minimal screw-hull clearance
- Drive belt guards
- Extra heavy duty gearbox with oil bath gear lubrication
- Containerised for transport reducing costs

- Heavy duty screws for high capacity fines recovery
- Replaceable shoe liners
- Cast wear plates on spiral blades
- Heavy-duty design with heat-treated helical gears
- Remote grease points
- Easy to assemble
- Low maintenance