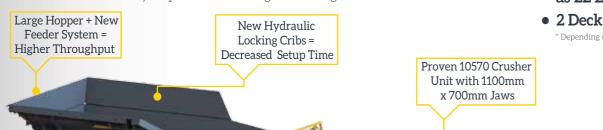

## **NEW Tesab 700i Tracked Jaw Crusher:**

The latest model in our expanding range of Tracked Jaw Crushers is the 700i. Based on the proven 10570, the 700i is a more streamlined and powerful machine with the ability to produce even higher tonnages!

## Crushing the Competition...

- Over 350 TPH Production\*
- Fuel Consumption as low as 22 Litres per Hour\*

  Low Cost
  Per Tonne!
- 2 Deck Independent Pre Screen

\* Depending on application & setup

See the 700i in action: