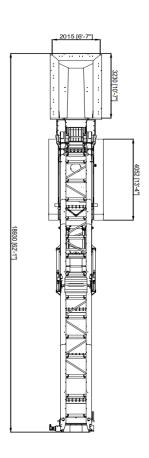

#### **DIMENSIONS AND CAPACITIES**

 Length – working (Max)
 18.9m (62'-2")

 Height – working (Max)
 6.5m (21'-3")

 Length – transport
 11.98m (39'-4")

 Width – transport
 2.3m (7'-6")

 Height – transport
 2.6m (8'-5")