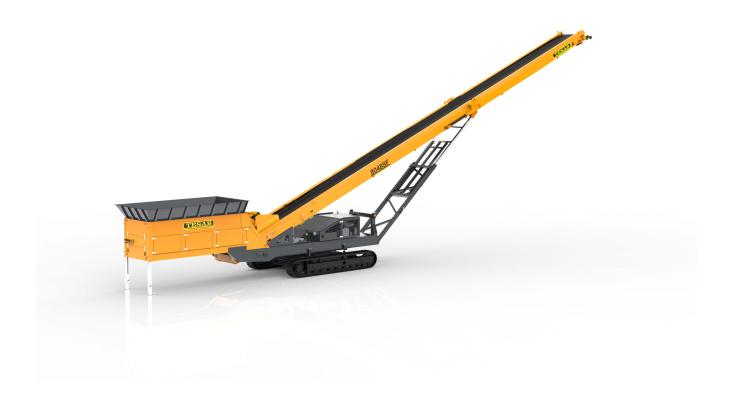

#### **DESCRIPTION**

The newly designed SF50 is Tesab's latest offering as a feeder stacker. It comprises of a 10ft feeder hopper that transfers material onto an 50ft conveyor. Designed to allow operators to stockpile/transfer material it eliminates double handling of materials.

The unit can also be compacted for transport into a 40ft high cube container, reducing transport costs The SF50 feeder Conveyor comes with the following features as standard:

- Hydraulic folding heading section for transport minimizing setup time.
- Hydraulically adjustable discharge height up to 6.5 Meters
- 3.5 Meter tracks for superior maneuverability and stability.
- CAT 2.8 55KW (74HP) LRC/Stage V giving a rating of up to 500 TPH.
- Fuel efficient Hydraulics system.
- User Friendly Hydraulic Controls
- · Hopper extensions increasing capacity