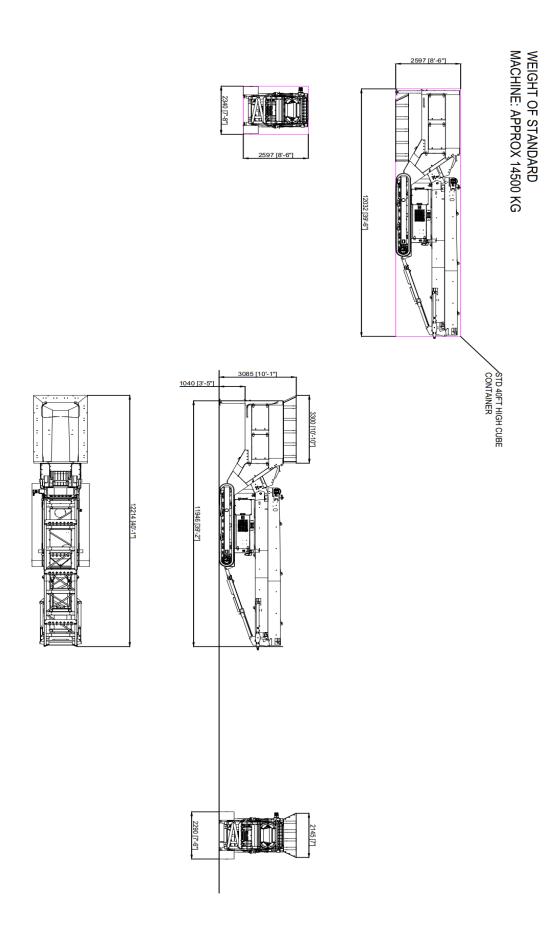

#### **DIMENSIONS AND CAPACITIES**

 Length – working (Max)
 18.9m (62'-2")

 Height – working (Max)
 6.5m (21'-3")

 Length – transport
 11.98m (39'-4")

 Width – transport
 2.3m (7'-6")

 Height – transport
 2.6m (8'-5")

Maximum Production Rate 500 MTPH (550 TPH)
Max Product Size 100MM (4") minus
Weight 14500KG Approx.
Hopper Capacity 6 M³ (8 Yd³)