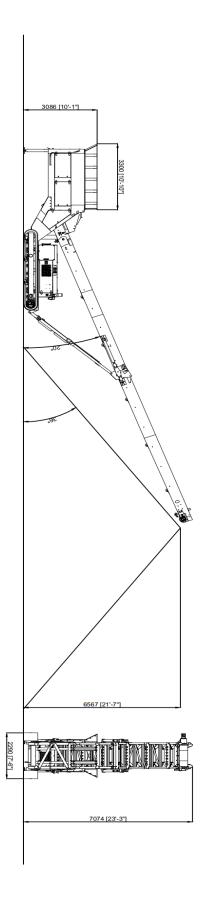

#### **DIMENSIONS AND CAPACITIES**

 Length – working (Max)
 18.9m (62'-2")

 Height – working (Max)
 6.5m (21'-3")

 Length – transport
 11.98m (39'-4")

 Width – transport
 2.3m (7'-6")

 Height – transport
 2.6m (8'-5")