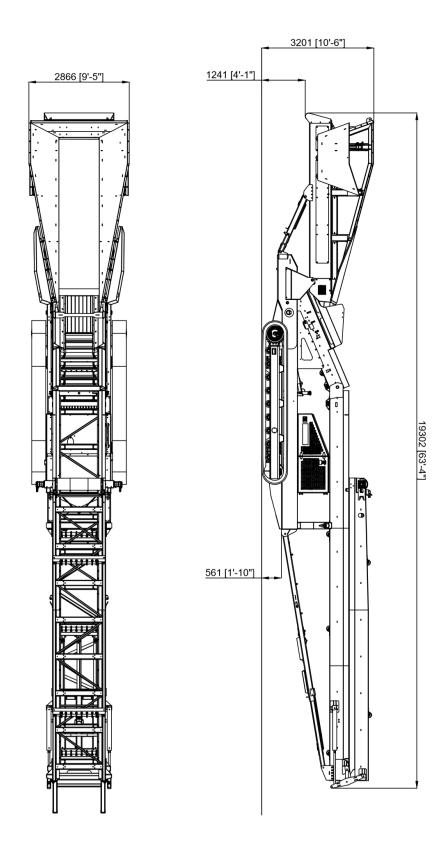

#### **DIMENSIONS AND CAPACITIES**

 Length – working (Max)
 26.1m (85'-10")

 Height – working (Max)
 10.2m (33'-7")

 Length – transport
 19.3m (63'-4")

 Width – transport
 2.9m (9'-5")

 Height – transport
 3.2m (10'-6")

 Over Hang - Transport
 7.2m (23'-9")

Maximum Production Rate800 MTPH (880 TPH)Max Product Size150MM (6") minusWeight24500KG Approx.Hopper Capacity10 M³ (13 Yd³)