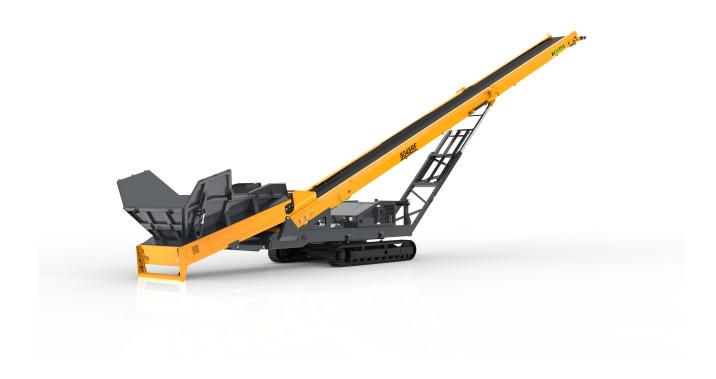

## **DESCRIPTION**

The newly designed RF80 is Tesab's latest offering as a feeder stacker. It comprises of a large feeder hopper that transfers material onto an 80ft conveyor and provides a rear, low level feed option to operators. Designed to allow operators to stockpile/transfer material it eliminates double handling of materials.

The unit can also be compacted for transport on one low loader for easy site to site transport. The RF80 feeder Conveyor comes with the following features as standard:

- Dual hydraulic main drive system.
- Hydraulic folding heading section for transport minimizing setup time.
- Hydraulically adjustable discharge height up to 10 meters
- 4 Meter tracks for superior maneuverability and stability.
- CAT 4.4 100KW (127HP) LRC/Fixed speed giving a rating of up to 800 TPH.
- Fuel efficient Hydraulics system.
- User Friendly Hydraulic Controls
- Hopper greedy plates increasing capacity