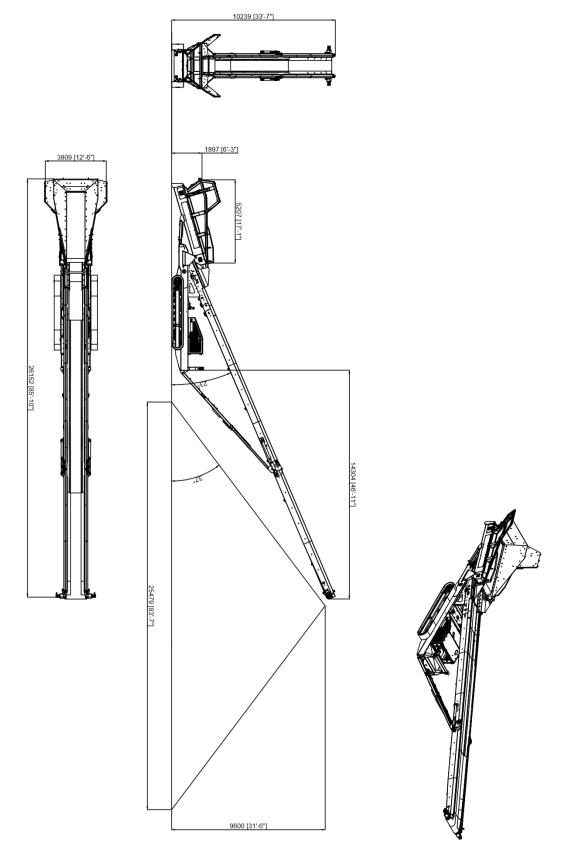

#### **DIMENSIONS AND CAPACITIES**

 Length – working (Max)
 26.1m (85'-10")

 Height – working (Max)
 10.2m (33'-7")

 Length – transport
 19.3m (63'-4")

 Width – transport
 2.9m (9'-5")

 Height – transport
 3.2m (10'-6")

 Over Hang - Transport
 7.2m (23'-9")

Maximum Production Rate800 MTPH (880 TPH)Max Product Size150MM (6") minusWeight24500KG Approx.Hopper Capacity10 M³ (13 Yd³)