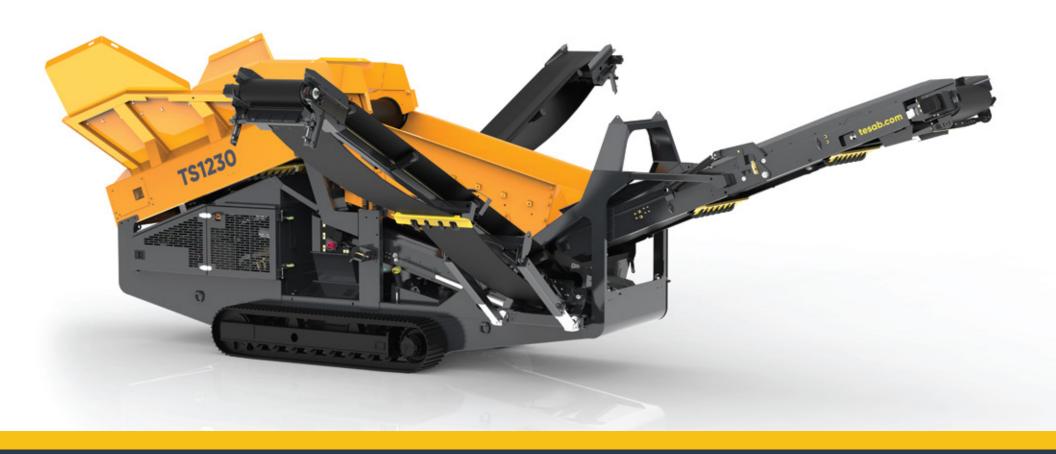

### PORTABLE SCALPER/RECLAIMER

The Tesab TS1230 delivers the versatile, heavy-duty configuration that is expected of the TS-Series screeners, but can be transported easily and economically.

The TS1230 is a perfect fit for contractors that require the ability to tackle large numbers of smaller heavy-duty construction, demolition, and remediation projects.

The TS1230 is built with the durability and screening performance that Tesab has built its reputation on, using high-quality components and the innovative Tesab High Energy Screenbox.

### FEATURES & BENEFITS

- 2.8m x 1.220m (9' x 4') heavy duty high energy 2 bearing 2 deck screenbox
- 130Hp (97Kw) diesel engine
- Integrated hydraulic folding stockpiling conveyors
- Service standing room inside the powerpack
- Fast on-site setup time 10 minutes
- Track mobile