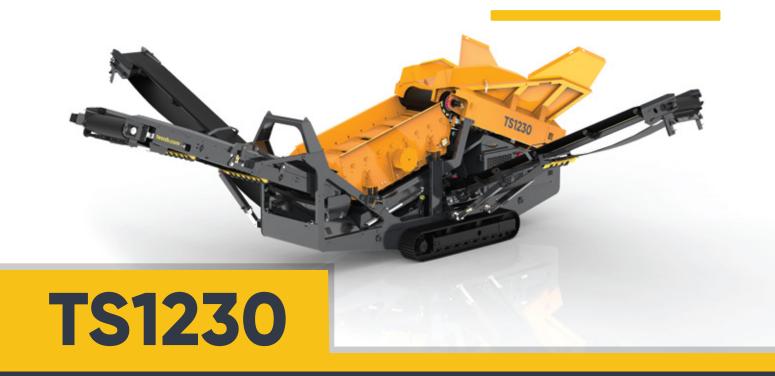

### PORTABLE SCALPER/RECLAIMER

The Tesab TS1230 delivers the versatile, heavy-duty configuration that is expected of the TS-Series screeners, but can be transported easily and economically.

The TS1230 is a perfect fit for contractors that require the ability to tackle large numbers of smaller heavy-duty construction, demolition, and remediation projects.

The TS1230 is built with the durability and screening performance that Tesab has built its reputation on, using high-quality components and the innovative Tesab High Energy Screenbox.

### FEATURES & BENEFITS

- 2.8m x 1.220m (9' x 4') heavy duty high energy 2 bearing 2 deck screenbox
- 130Hp (97Kw) diesel engine
- Integrated hydraulic folding stockpiling conveyors
- Service standing room inside the powerpack
- Fast on-site setup time 10 minutes
- Track mobile