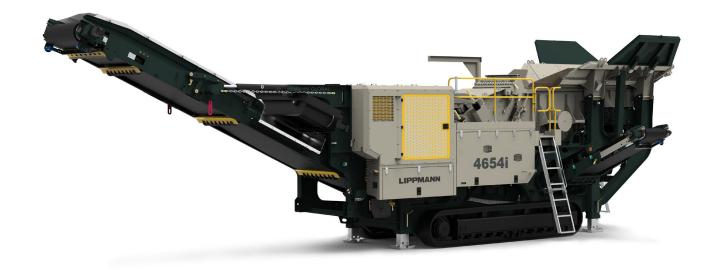

# **TECHNICAL** SPECIFICATIONS

## **DIMENSIONS**

| Transport Length | 15.857m |
|------------------|---------|
| Transport Width  | 3.0m    |
| Transport Height | 3.60m   |

**TOTAL WEIGHT** 52,900 KG (EST.)