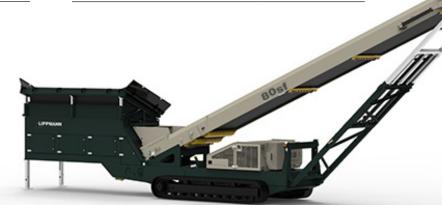

80sf

#### **FEEDER CONVEYOR**

| Belt Width | 1200mm |
|------------|--------|
| Belt Spec  | 3-Ply  |

#### **DIMENSIONS**

| Transport Length | 19.3m |
|------------------|-------|
| Transport Width  | 2.9m  |
| Transport Height | 3.2m  |
| Working Length   | 26.1m |
| Working Height   | 10.2m |