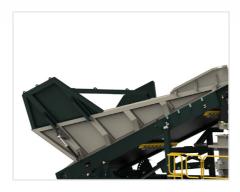

### ADDITIONAL OPTIONS

- Hopper extensions
- Work lights
- Belt scale
- Long main conveyor

Rear folding hopper sides allow for direct loading of the integrated hopper.

Overflow chute prevents spillage, keeping product moving, and maintaining a clean site.