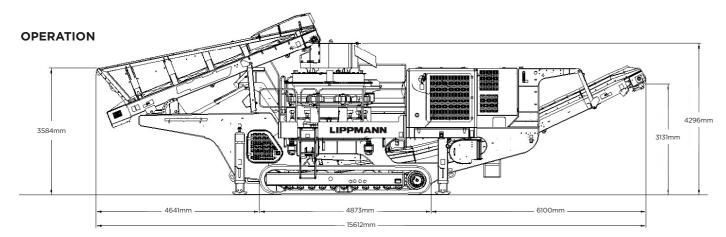

FEEDER

910mm

| DIMEN            | SIONS  |
|------------------|--------|
| Transport Length | 16.76m |
| Transport Width  | 3.66m  |
| Transport Height | 3.6m   |

| CONVEYOR         |        |
|------------------|--------|
| Stockpile Height | 3124mm |
| Belt Width       | 1200mm |
| Angle Adjustable | YES    |
| Quick Release    | YES    |
|                  |        |

| TOTAL WEIGHT     |
|------------------|
| 56.000kgs (EST.) |