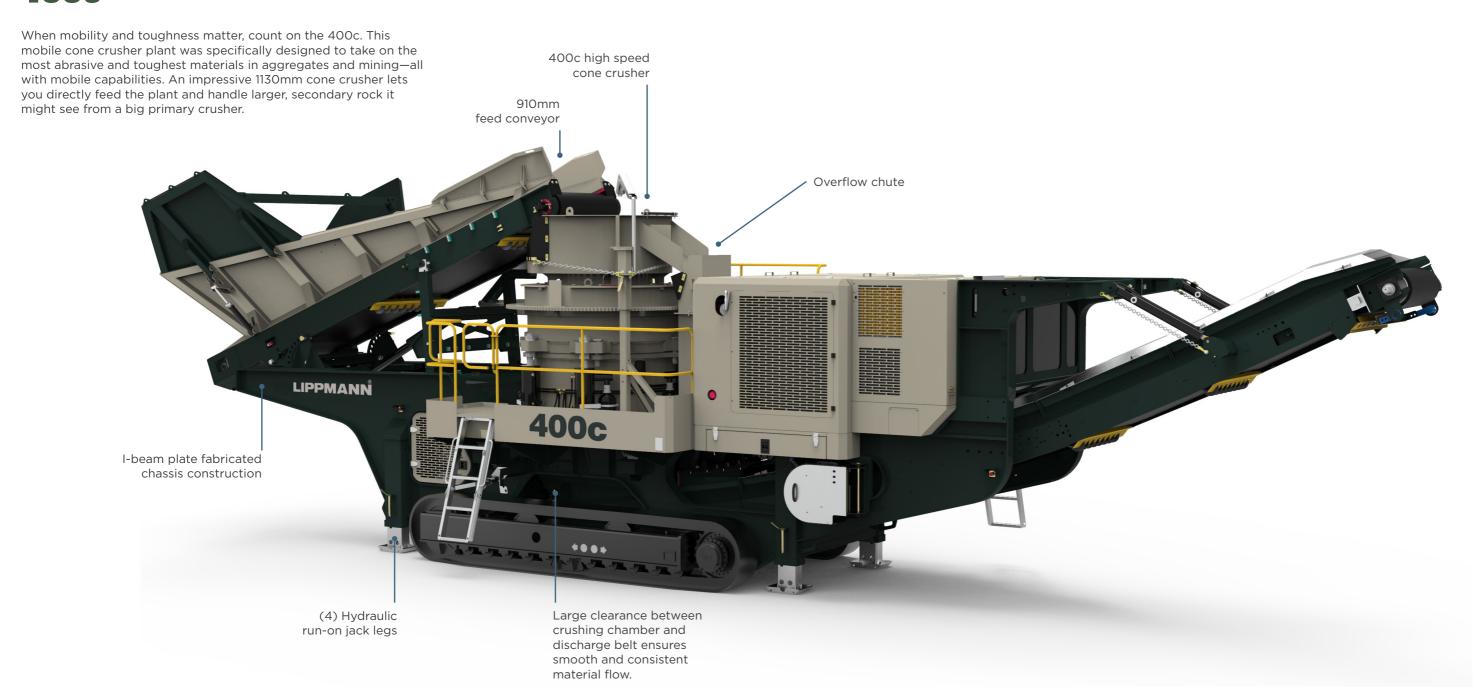

### **CONE STANDARD FEATURES**

- 456kW D16 Volvo Penta engine
- Bushing-type heavy-duty cone with superior speed throw and cavity design
- Multiple liner configurations
- Tracked carrier
- Overflow chute
- (4) Hydraulic run-on jack legs
- Tedd engineering control panel

### ADDITIONAL OPTIONS

- Hopper extensions
- Work lights
- Belt scale
- Long main conveyor

Rear folding hopper sides allow for direct loading of the integrated hopper.

Overflow chute prevents spillage, keeping product moving, and maintaining a clean site.

Open chassis design allows for ease of maintenance.