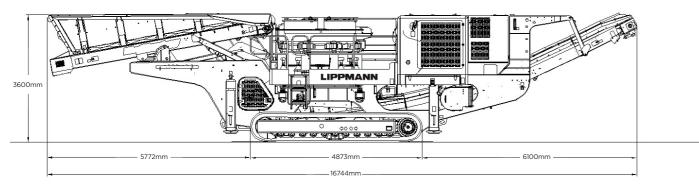

FEEDER

910mm

| DIMEN            | SIONS  |
|------------------|--------|
| Transport Length | 16.76m |
| Transport Width  | 3.66m  |
| Transport Height | 3.6m   |

| CONVEYOR         |        |
|------------------|--------|
| Stockpile Height | 3124mm |
| Belt Width       | 1200mm |
| Angle Adjustable | YES    |
| Quick Release    | YES    |
|                  |        |