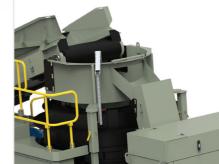

WEIGHT     |
|------------------|
| 56.000kgs (EST.) |



### **TRANSPORT**



LippmannGlobal.com

(+44) 28-8774-0926

3271 East Van Norman Avenue Cudahy, WI 53110

Lippmann-Milwaukee.com 800-648-0486

### AUTHORIZED DISTRIBUTOR

# THE 400c TACKLES THE MOST ABRASIVE

ENVIRONMENTS.

MOBILE CONE CRUSHER PLANT





## Mobile Cone Crusher Plant

## 400c



### **CONE STANDARD FEATURES**

- 456kW D16 Volvo Penta engine
- Bushing-type heavy-duty cone with superior speed throw and cavity design
- Multiple liner configurations
- Tracked carrier
- Overflow chute
- (4) Hydraulic run-on jack legs
- Tedd engineering control panel

### ADDITIONAL OPTIONS

- Hopper extensions
- Work lights
- Belt scale
- Long main conveyor



Rear folding hopper sides allow for direct loading of the integrated hopper.



Overflow chute prevents spillage, keeping product moving, and maintaining a clean site.



Open chassis design allows for ease of maintenance.